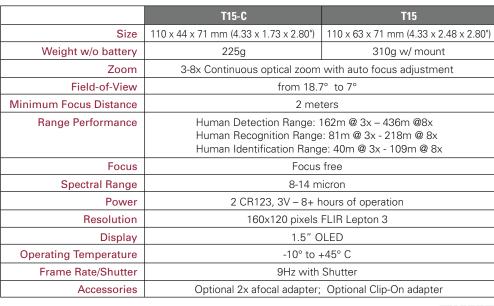

8x view



rotate lens clockwise for 3x view



## Thermal Imager T15™ with Real Optical 3-8x Zoom

T15 mini-thermal imager offers unique Optical Zoom from 3 to 8x in a tiny package. The device offers the following features:

- On-board image enhancement
- Shutter with automatic NUC capability
- Video and Photo on-board recording
- USB port with power input and software updates
- Auto power-save
- Multiple display views: white hot / black hot / NV green / color
- Flexible mounting options: tripod mount / Weaver mount and more...
- Optional: 2x optical lens adapter
- Clip-On Attachment for interfacing with optical scopes

9Hz unit is ideal for surveillance and is export ready. Device can be used in variety of search operations, firefighting and detection and other commercial applications.





Rotate front lens for continuous 3-8x Zoom



Advanced recording capabilities





Optional Clip-On attachment