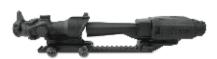

cal 3-8x Zoom

T15 mini-thermal imager offers unique Optical Zoom from 3 to 8x in a tiny package. The device offers the following features:

- On-board image enhancement
- Shutter with automatic NUC capability
- Video and Photo on-board recording
- USB port with power input and software updates
- Auto power-save
- Multiple display views: white hot / black hot / NV green / color
- Flexible mounting options: tripod mount / Weaver mount and more...
- Optional: 2x optical lens adapter
- Clip-On Attachment for interfacing with optical scopes

9Hz unit is ideal for surveillance and is export ready. Device can be used in variety of search operations, firefighting and detection and other commercial applications.





Rotate front lens for continuous 3-8x Zoom



Advanced recording capabilities





Optional Clip-On attachment