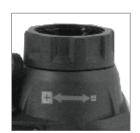

rotate lens counterclockwise for 8x view

rotate lens clockwise for 3x view

9Hz unit is ideal for surveillance and is export ready. Device can be used in variety of search operations, firefighting and detection and other commercial applications.

Rotate front lens for continuous 3-8x Zoom