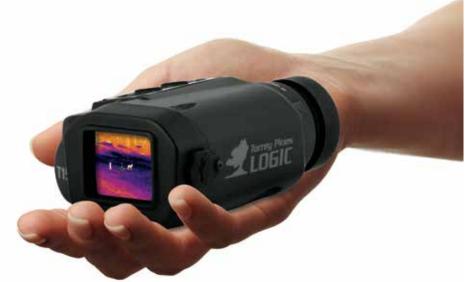

## Thermal Imager T15™ with Real Optical 3-8x Zoom

T15 mini-thermal imager offers unique Optical Zoom from 3 to 8x in a tiny package. The device offers the following features:

- On-board image enhancement
- Shutter with automatic NUC capability
- Video and Photo on-board recording
- USB port with power input and software updates
- Auto power-save
- Multiple display views: white hot / black hot / NV green / color
- Flexible mounting options: tripod mount / Weaver mount and more...
- Optional: 2x optical lens adapter
- Clip-On Attachment for interfacing with optical scopes

9Hz unit is ideal for surveillance and is export ready. Device can be used in variety of search operations, firefighting and detection and other commercial applications.

Rotate front lens for continuous 3-8x Zoom