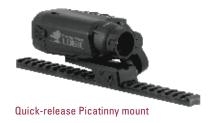

tical 3-8x Zoom

T15 mini-thermal imager offers unique Optical Zoom from 3 to 8x in a tiny package. The device offers the following features:

- On-board image enhancement
- Shutter with automatic NUC capability
- Video and Photo on-board recording
- USB port with power input and software updates
- Auto power-save
- Multiple display views: white hot / black hot / NV green / color
- Flexible mounting options: tripod mount / Weaver mount and more...
- Optional: 2x optical lens adapter
- Clip-On Attachment for interfacing with optical scopes

9Hz unit is ideal for surveillance and is export ready. Device can be used in variety of search operations, firefighting and detection and other commercial applications.





Rotate front lens for continuous 3-8x Zoom



Advanced recording capabilities





Optional Clip-On attachment