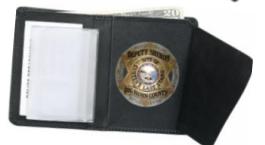

## RFID - Shielding Products - New Items!

Prevent identity theft with our RFID Shielding Leather Badge Wallets that protect against unauthorized RF scanning of personal and departmental information.



NEW RFID
Hidden Badge & ID Wallet
Model 7952R

Choose your badge shape from the world's largest inventory of over 1850 stock cutouts available for immediate shipping. Larger badge size options available.







NEW RFID

Book Style Badge and ID Wallet

Model 7961R

The RFID Shield lining in STRONG LEATHER wallets has obtained FIPS 201 (Federal Information Processing Standards) approval and is recognized by GSA as an accepted shielding product for use by the US Government.









STRONG LEATHER's security barrier prevents RF detection at 13.56MHz and in the 860-980MHz ranges. This patent pending material limits the flow of RF energy between the reader and the smart card.







RFID Credit Card Sleeves
Model 90250
Pack of 3 holders

RFID Clear Rigid Card Holder

Model 90251 (lanyard sold separately)

Attach vertical or horizontal

Strong Leather Company 39 Grove Street Gloucester, MA 01930 Phone 800-225-0724 Fax 866-316-3666

Email: sales@StrongLeather.com

Website: www.StrongBadgeCase.com for