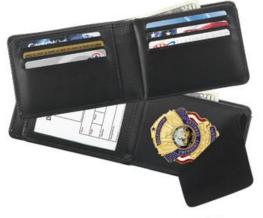

## RFID - Shielding Products - New Items!

Prevent identity theft with our RFID Shielding Leather Badge Wallets that protect against unauthorized RF scanning of personal and departmental information.



NEW RFID
Hidden Badge & ID Wallet
Model 7952R

Choose your badge shape from the world's largest inventory of over 1850 stock cutouts available for immediate shipping. Larger badge size options available.







NEW RFID

Book Style Badge and ID Wallet

Model 7961R

The RFID Shield lining in STRONG LEATHER wallets has obtained FIPS 201 (Federal Information Processing Standards) approval and is recognized by GSA as an accepted shielding product for use by the US Government.









STRONG LEATHER's security barrier prevents RF detection at 13.56MHz and in the 860-980MHz ranges. This patent pending material limits the flow of RF energy between the reader and the smart card.







RFID Credit Card Sleeves
Model 90250
Pack of 3 holders

RFID Clear Rigid Card Holder

Model 90251 (lanyard sold separately)

Attach vertical or horizontal

Strong Leather Company 39 Grove Street Gloucester, MA 01930 Phone 800-225-0724 Fax 866-316-3666

Email: sales@StrongLeather.com

Website: www.StrongBadgeCase.com for Badge Cases, Gear Bags and Holsters