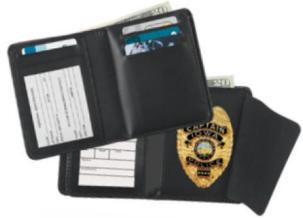

Choose your badge shape from the world's largest inventory of over 1850 stock cutouts available for immediate shipping. Larger badge size options available.

NEW RFID

Book Style Badge and ID Wallet

Model 7961R