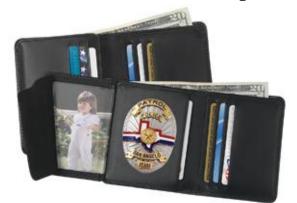

## RFID - Shielding Products - New Items!

Prevent identity theft with our RFID Shielding Leather Badge Wallets that protect against unauthorized RF scanning of personal and departmental information.

NEW RFID
Hidden Badge & ID Wallet
Model 7952R