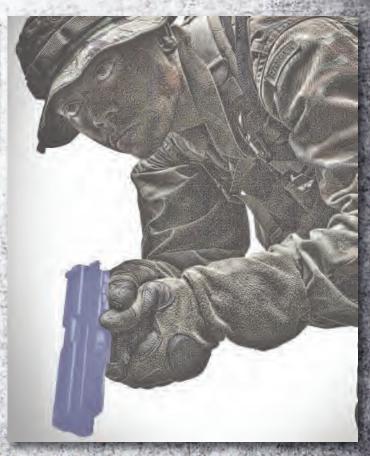

Handguns will function in high security duty holsters, activating any safety device, enabling safe draw stroke training and gun retention drills. Rail guns will also accept mounted accessories, just like the real thing.

Ask for "BLUEGUNS," the most realistic and safe alternative to using live firearms in training scenarios.

REMEMBER: TRAIN SAFE AND TRAIN SMART