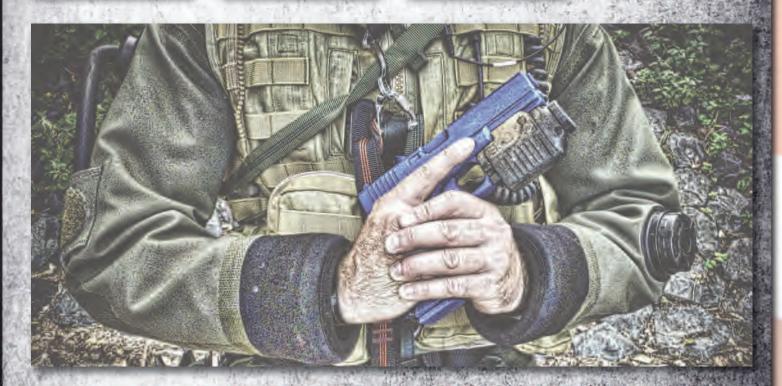

Handguns will function in high security duty holsters, activating any safety device, enabling safe draw stroke training and gun retention drills. Rail guns will also accept mounted accessories, just like the real thing.

Ask for "BLUEGUNS," the most realistic and safe alternative to using live firearms in training scenarios.

REMEMBER: TRAIN SAFE AND TRAIN SMART