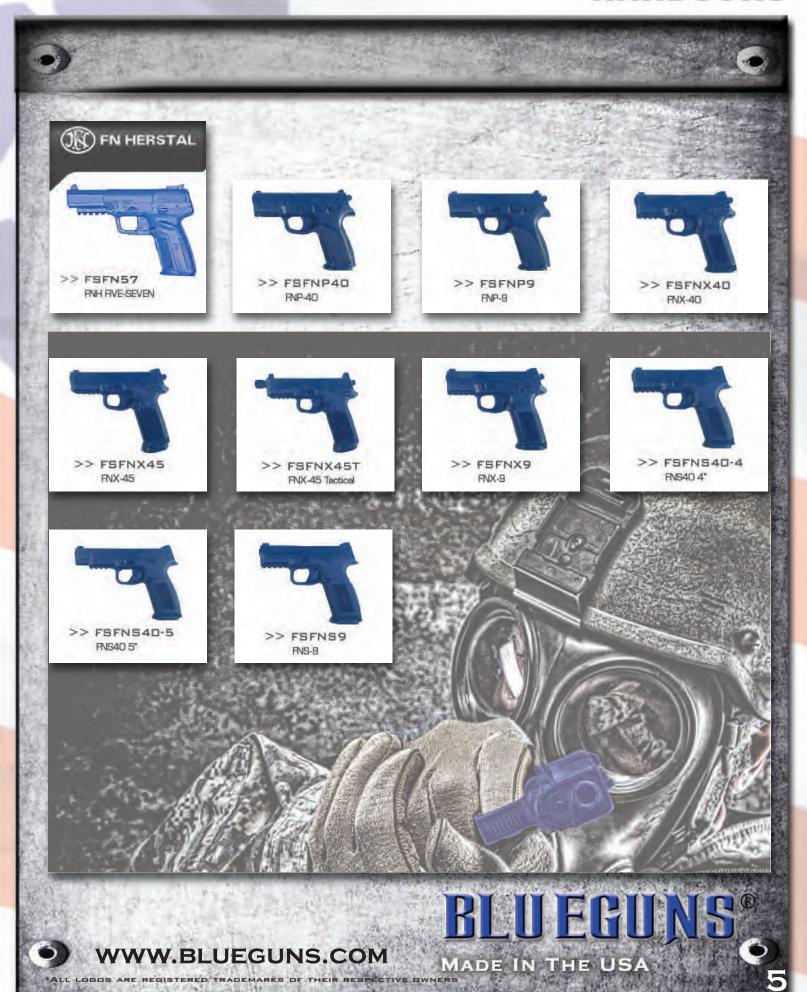

Each training aid is fabricated in "Law Enforcement Blue," the most recognized safety color throughout the world.

Should your department use a weapon not currently listed in our product line, please contact our staff for the latest additions.