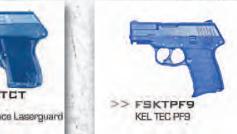

>> FBLCRCT RUGER LCR w/Crimson Trace Laser Grip

>> FSLCRX RUGER LCRx

>> FSLC9 **RUGER LC9** 

>> FSLC9CT RUGER LC9 w/ Crimson Trace Laserguard

RUGER SR9

RUGER SR9 COMPACT

**RUGER SR40** 

RUGER SR22