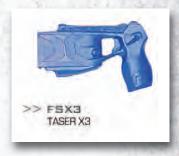

MADE IN THE USA

WWW.BLUEGUNS.COM

MADE IN THE USA

ALL LOGOS ARE REGISTERED TRADEMARKS OF THEIR RESPECTIVE DWNERS

TASER M26

BLUEGUNS® WWW.BLUEGUNS.COM

MADE IN THE USA

Taurus 4510 The Judge 3"