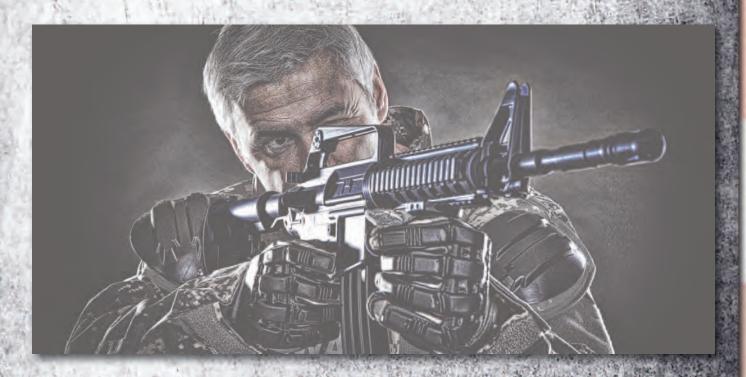

# BLUEGUNS®

Ring's Manufacturing Inc. introduces the most detailed and extensive line of non-lethal training aids on the market today.

All products are exact castings of the actual weapons used for Law Enforcement and Military Training.

Each training aid is hand crafted in strong impact resistant polyurethane. All long guns have added steel reinforcement, preventing bending and flexing while maintaining the handling and balance of the actual weapon they represent.

Handguns will function in high security duty holsters, activating any safety device, enabling safe draw stroke training and gun retention drills. Rail guns will also accept mounted accessories, just like the real thing.

Each training aid is fabricated in "Law Enforcement Blue," the most recognized safety color throughout the world.

Should your department use a weapon not currently listed in our product line, please contact our staff for the latest additions.