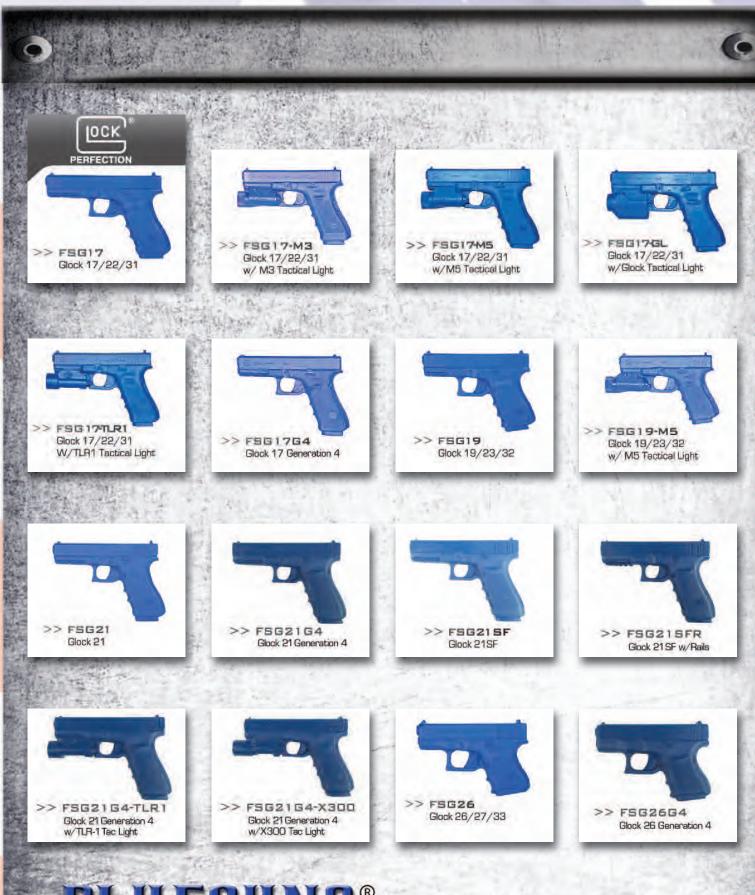

Each training aid is fabricated in "Law Enforcement Blue," the most recognized safety color throughout the world.

Should your department use a weapon not currently listed in our product line, please contact our staff for the latest additions.