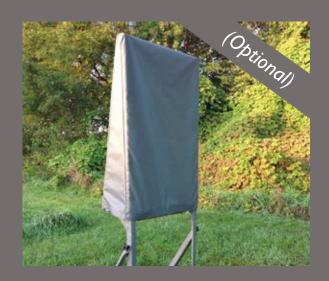

Powder Coated Steel

Unique Bullet Catch System

Protected Hardware

The Acreage Bullet Catch is a portable, easy to assemble, durable handgun range that stands 6' tall and boasts a generous 2' x 3' handgun target area backed by an angled steel strike plate housed in a sturdy, laser cut, powder coated steel frame and base assembly. Handgun bullets are safely stopped and bullet debris is neatly trapped in the Acreage Bullet Catch and all parts of the

Acreage Bullet Catch are made in the U.S.A.

and are replaceable to provide years of use.

Easy Assembly/ No Tools

Water Resistant Cover

To order replacement parts, accesories, target boards visit: www.acreagebulletcatch.com