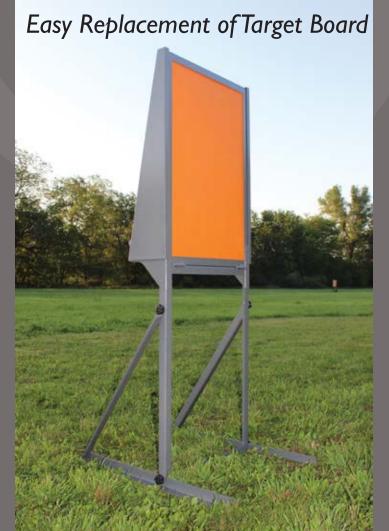

## Acreage Bullet Catch™ Portable Handgun Range

Powder Coated Steel

Unique Bullet Catch System

Protected Hardware

The Acreage Bullet Catch is a portable, easy to assemble, durable handgun range that stands 6' tall and boasts a generous 2' x 3' handgun target area backed by an angled steel strike plate housed in a sturdy, laser cut, powder coated steel frame and base assembly. Handgun bullets are safely stopped and bullet debris is neatly trapped in the Acreage Bullet Catch and all parts of the

Acreage Bullet Catch are made in the U.S.A.

and are replaceable to provide years of use.

Easy Assembly/ No Tools

Water Resistant Cover

To order replacement parts, accesories, target boards visit: www.acreagebulletcatch.com