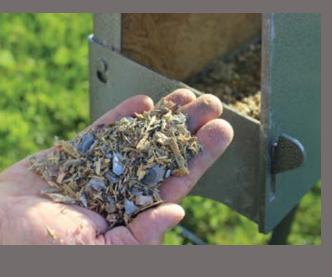

Powder Coated Steel

Unique Bullet Catch System

Protected Hardware

The Acreage Bullet Catch is a portable, easy to assemble, durable handgun range that stands 6' tall and boasts a generous 2' x 3' handgun target area backed by an angled steel strike plate housed in a sturdy, laser cut, powder coated steel frame and base assembly. Handgun bullets are safely stopped and bullet debris is neatly trapped in the Acreage Bullet Catch and all parts of the