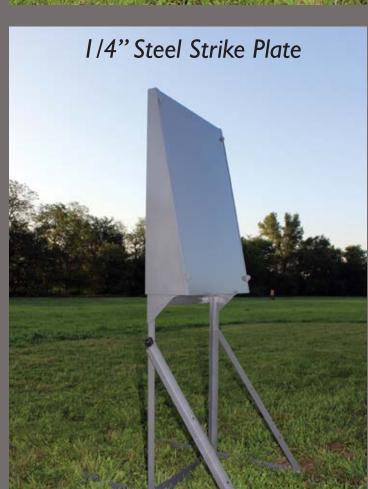

Powder Coated Steel

Unique Bullet Catch System

Protected Hardware

The Acreage Bullet Catch is a portable, easy to assemble, durable handgun range that stands 6' tall and boasts a generous 2' x 3' handgun target area backed by an angled steel strike plate housed in a sturdy, laser cut, powder coated steel frame and base assembly. Handgun bullets are safely stopped and bullet debris is neatly trapped in the Acreage Bullet Catch and all parts of the