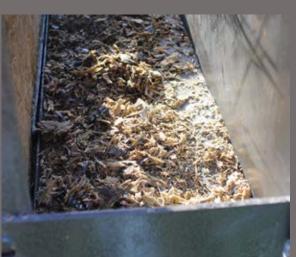

Powder Coated Steel

Unique Bullet Catch System

Protected Hardware

The Acreage Bullet Catch is a portable, easy to assemble, durable handgun range that stands 6' tall and boasts a generous 2' x 3' handgun target area backed by an angled steel strike plate housed in a sturdy, laser cut, powder coated steel frame and base assembly. Handgun bullets are safely stopped and bullet debris is neatly trapped in the Acreage Bullet Catch and all parts of the